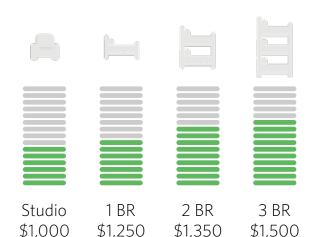

e KU campus!"



#### Review by KU Law Student

"My apartment is great. Good size kitchen, living room, and room. Its about a 20 minute walk to campus and Mass St. We have grocery stores and Wal-mart down the street. Management is decent. Neighbors are good.

A few negatives: the windows in the bedrooms is really big and during winter the cold temperature seeps in and a little expensive if you rent by yourself (no amenities included)."



#### Review by KU Law Student "cheap apartment, good size, laundry room on premises but not in apt."

# HIGHEST RATED

Buildings with the best overall ratings

### READ MORE REVIEWS AT VERYAPT.COM

What the highest-rated properties typically offer:



- High-end amenities
- Close proximity to work/ school
- ✓ Nearby stores/grocery
- Excellent management



# TOP 5



 st
 10.0

 Lawrence, 546 Frontier Rd
 \$\$

 Image: State of the s

#### Review by KU Law Student

"I love the price of our apartment. It's 24/mo per pet more with our two cats. The location is a little farther from the school but it's still only 8min. Along kasold to Bob Billings rd. It's close the awesome grocery stores and they are really dog friendly. I love walks in our residential neighborhood!"



#### Review by KU Law Student

"Fairway Flats is on the pricier side for apartments in Lawrence but is so worth it, the property management team is absolutely amazing and all the amenities make it well worth the price! There is ample parking and secure entrances, as well as in close proximity to the KU campus!"



#### Review by KU Law Student

"Safe + comfortable place to li