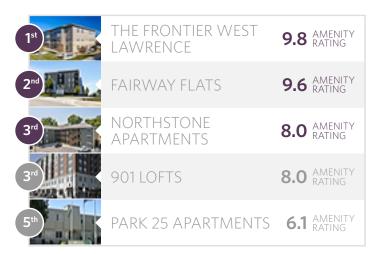

# BEST FOR AMENITIES

Highest-rated properties for amenities

READ MORE REVIEWS AT VERYAPT.COM

What top amenity properties typically offer:

- ✓ Great common spaces
- Convenient location
- ✓ Excellent management
- Newer construction

# TOP 5

\$1,400

 st
 9.8

 Lawrence, 546 Frontier Rd
 \$\$

 9.8
 MENITY RATING