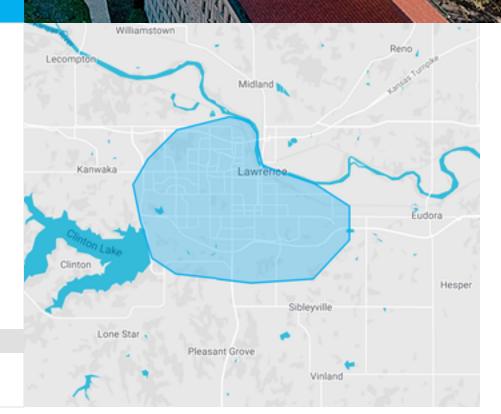

### LAWRENCE

Neighborhood details

**DATA TABLE** 

# awrence

College Town with a Friendly Community

### **ABOUT LAWRENCE**

On and around the historic and charming Mass Street are local restaurants, shops, bars, microbreweries, and coffee spots. Lawrence is a very historical town and the majority of buildings have plaques on them describing the history of the building. Potential residents should prepare for K state game days where the whole community gathers together to tailgate and watch the game.