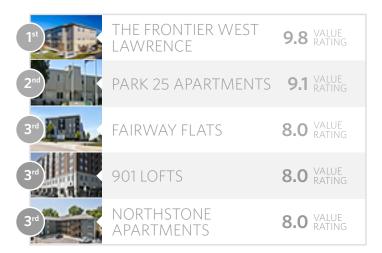

# BEST FOR VALUE

Highest-rated properties for value

### READ MORE REVIEWS AT VERYAPT.COM

What top value properties typically offer:

- Great price-to-space trade off
- Good location
- Solid amenities and basic features

# TOP 5

 st
 19.8

 Lawrence, 546 Frontier Rd
 \$\$

 1
 1

 St
 1