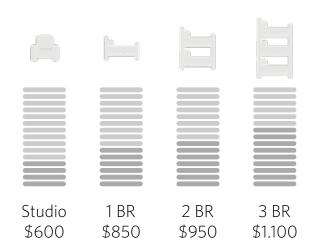

esome grocery stores and they are really dog friendly. I love walks in our residential neighborhood!"



"Fairway Flats is on the pricier side for apartments in Lawrence but is so worth it, the property management team is absolutely amazing and all the amenities make it well worth the price! There is ample parking and secure entrances, as well as in close proximity to the KU campus!"



#### Review by KU Law Student

"Safe + comfortable place to live, close to campus, pet fee but no pet rent. Can be slightly loud but not really. Haven't had any need for maintenance."

# BEST FOR VALUE

Highest-rated properties for value

### READ MORE REVIEWS AT VERYAPT.COM

What top value properties typically offer:



- Great price-to-space trade off
- Good location
- Solid amenities and basic features



# TOP 5



 st
 19.8

 Lawrence, 546 Frontier Rd
 \$\$

 1
 1

 St
 1

#### Review by KU Law Student

"I love the price of our apartment. It's 24/mo per pet more with our two cats. The location is a little farther from the school but it's still only 8min. Along kasold to Bob Billings rd. It's close the awesome grocery stores and they are really dog friendly. I love walks in our residential neighborhood!"



"cheap apartment, good size, laundry room on premises but not in apt."



Review by KU Law Student

"Fairway Flats is on the pricier side for apartments in Lawrence but is so worth it, the property management team is absolutely amazing and all the amenities make it well worth the price! There is ample parking and secure entrances, as well as in close proximity to the KU campus!"

# To