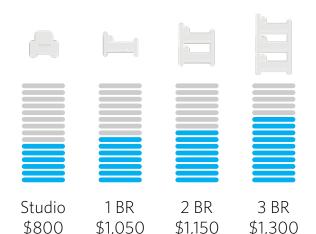

# Average rent by apartment size

**Ideal College Town** Walkable Affordable Rent Prices

1 Bedroom

MEDIAN RENTS IN LAWRENCE \$800 Studio

\$1,150 \$1,050 2 Bedroom