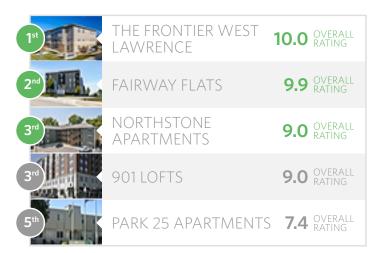

### **APARTMENT RATINGS**

Top apartments, based on the feedback of KU Law students

- 7 Most Popular
- 8 Highest Rated
- 9 Best for Amenities
- 10 Best for Value

|                                  | /                                                                                                                                                                                                                                                                                                                                                                                                                                                                                                                                                                                                                                                                                                                                                                                                                                                                                                                                                                                                                                                                                                                                                                                                                                                                                                                                                                                                                                                                                                                                                                                                                                                                                                                                                                                                                                                                                                                                                                                                                                                                                                                             | , a   |          | / | 4            | /5        | Man for Families | 2 74    | /      | /     | /     |
|----------------------------------|-------------------------------------------------------------------------------------------------------------------------------------------------------------------------------------------------------------------------------------------------------------------------------------------------------------------------------------------------------------------------------------------------------------------------------------------------------------------------------------------------------------------------------------------------------------------------------------------------------------------------------------------------------------------------------------------------------------------------------------------------------------------------------------------------------------------------------------------------------------------------------------------------------------------------------------------------------------------------------------------------------------------------------------------------------------------------------------------------------------------------------------------------------------------------------------------------------------------------------------------------------------------------------------------------------------------------------------------------------------------------------------------------------------------------------------------------------------------------------------------------------------------------------------------------------------------------------------------------------------------------------------------------------------------------------------------------------------------------------------------------------------------------------------------------------------------------------------------------------------------------------------------------------------------------------------------------------------------------------------------------------------------------------------------------------------------------------------------------------------------------------|-------|----------|---|--------------|-----------|------------------|---------|--------|-------|-------|
|                                  | Coord | Ratin | Price D  |   | Beer Popular | Beer Pets |                  | Ame Ame | Values | Socie | Safer |
|                                  |                                                                                                                                                                                                                                                                                                                                                                                                                                                                                                                                                                                                                                                                                                                                                                                                                                                                                                                                                                                                                                                                                                                                                                                                                                                                                                                                                                                                                                                                                                                                                                                                                                                                                                                                                                                                                                                                                                                                                                                                                                                                                                                               |       |          | 1 | ) / v        | / v       | 20               | 4       | 150    | /     | 15    |
| 901 Lofts                        | Apt                                                                                                                                                                                                                                                                                                                                                                                                                                                                                                                                                                                                                                                                                                                                                                                                                                                                                                                                                                                                                                                                                                                                                                                                                                                                                                                                                                                                                                                                                                                                                                                                                                                                                                                                                                                                                                                                                                                                                                                                                                                                                                                           | 9.0   | \$\$\$\$ | ~ |              |           | ••               | •••     | ••     | ••••  | ••    |
| Alvadora Apartments              | Apt                                                                                                                                                                                                                                                                                                                                                                                                                                                                                                                                                                                                                                                                                                                                                                                                                                                                                                                                                                                                                                                                                                                                                                                                                                                                                                                                                                                                                                                                                                                                                                                                                                                                                                                                                                                                                                                                                                                                                                                                                                                                                                                           | 7.8   | \$\$     |   |              |           | •••              | ••      | ••     | •     | ••••  |
| Apartment on Sixth               | Apt                                                                                                                                                                                                                                                                                                                                                                                                                                                                                                                                                                                                                                                                                                                                                                                                                                                                                                                                                                                                                                                                                                                                                                                                                                                                                                                                                                                                                                                                                                                                                                                                                                                                                                                                                                                                                                                                                                                                                                                                                                                                                                                           | 8.0   | \$       |   |              |           | ••               | •       | •••    | •••   | ••••  |
| Eddingham Place                  | Apt                                                                                                                                                                                                                                                                                                                                                                                                                                                                                                                                                                                                                                                                                                                                                                                                                                                                                                                                                                                                                                                                                                                                                                                                                                                                                                                                                                                                                                                                                                                                                                                                                                                                                                                                                                                                                                                                                                                                                                                                                                                                                                                           | 9.0   | \$\$     |   | ~            | ~         | •••              | •••     | ••••   | •••   | ••    |
| Fairway Flats                    | Apt                                                                                                                                                                                                                                                                                                                                                                                                                                                                                                                                                                                                                                                                                                                                                                                                                                                                                                                                                                                                                                                                                                                                                                                                                                                                                                                                                                                                                                                                                                                                                                                                                                                                                                                                                                                                                                                                                                                                                                                                                                                                                                                           | 9.9   | \$\$\$   | ~ |              |           | •••              | ••••    | •••    | ••••  | •••   |
| HERE Kansas                      | Apt                                                                                                                                                                                                                                                                                                                                                                                                                                                                                                                                                                                                                                                                                                                                                                                                                                                                                                                                                                                                                                                                                                                                                                                                                                                                                                                                                                                                                                                                                                                                                                                                                                                                                                                                                                                                                                                                                                                                                                                                                                                                                                                           | 6.0   | \$\$\$   |   |              |           | ••               | •••     | •      | ••••  | ••    |
| Highpointe Apartments            | Apt                                                                                                                                                                                                                                                                                                                                                                                                                                                                                                                                                                                                                                                                                                                                                                                                                                                                                                                                                                                                                                                                                                                                                                                                                                                                                                                                                                                                                                                                                                                                                                                                                                                                                                                                                                                                                                                                                                                                                                                                                                                                                                                           | 6.5   | \$       | ~ |              |           | ••               | ••      | ••     | ••    | ••    |
| Hunters' Ridge Apartments        | Apt                                                                                                                                                                                                                                                                                                                                                                                                                                                                                                                                                                                                                                                                                                                                                                                                                                                                                                                                                                                                                                                                                                                                                                                                                                                                                                                                                                                                                                                                                                                                                                                                                                                                                                                                                                                                                                                                                                                                                                                                                                                                                                                           | 9.8   | \$\$\$   |   |              |           | ••••             | ••••    | ••••   | •••   | ••••  |
| Ironwood Court Apartments        | Apt                                                                                                                                                                                                                                                                                                                                                                                                                                                                                                                                                                                                                                                                                                                                                                                                                                                                                                                                                                                                                                                                                                                                                                                                                                                                                                                                                                                                                                                                                                                                                                                                                                                                                                                                                                                                                                                                                                                                                                                                                                                                                                                           | 9.8   | \$\$\$   |   |              |           | ••••             | ••      | ••••   | ••••  | ••••  |
| Meadowbrook Apartments           | Apt                                                                                                                                                                                                                                                                                                                                                                                                                                                                                                                                                                                                                                                                                                                                                                                                                                                                                                                                                                                                                                                                                                                                                                                                                                                                                                                                                                                                                                                                                                                                                                                                                                                                                                                                                                                                                                                                                                                                                                                                                                                                                                                           | 8.4   | \$       |   |              | ~         | •••              | ••      | •      | ••    | ••    |
| Northstone Apartments            | Apt                                                                                                                                                                                                                                                                                                                                                                                                                                                                                                                                                                                                                                                                                                                                                                                                                                                                                                                                                                                                                                                                                                                                                                                                                                                                                                                                                                                                                                                                                                                                                                                                                                                                                                                                                                                                                                                                                                                                                                                                                                                                                                                           | 9.0   | \$\$     | ~ |              | ~         | •••              | •••     | ••     | •     | ••••  |
| Park 25 Apartments               | Apt                                                                                                                                                                                                                                                                                                                                                                                                                                                                                                                                                                                                                                                                                                                                                                                                                                                                                                                                                                                                                                                                                                                                                                                                                                                                                                                                                                                                                                                                                                                                                                                                                                                                                                                                                                                                                                                                                                                                                                                                                                                                                                                           | 7.4   | \$       | ~ |              |           | ••               | •       | •••    | ••    | ••    |
| Park West Gardens Apartments     | Apt                                                                                                                                                                                                                                                                                                                                                                                                                                                                                                                                                                                                                                                                                                                                                                                                                                                                                                                                                                                                                                                                                                                                                                                                                                                                                                                                                                                                                                                                                                                                                                                                                                                                                                                                                                                                                                                                                                                                                                                                                                                                                                                           | 9.7   | \$\$     |   | ~            | ~         | ••••             | ••      | ••••   | •••   | ••••  |
| Peppertree Apartments            | Apt                                                                                                                                                                                                                                                                                                                                                                                                                                                                                                                                                                                                                                                                                                                                                                                                                                                                                                                                                                                                                                                                                                                                                                                                                                                                                                                                                                                                                                                                                                                                                                                                                                                                                                                                                                                                                                                                                                                                                                                                                                                                                                                           | 9.5   | \$\$\$   |   | ~            |           | ••••             | •••     | •••    | ••    | •••   |
| Remington Square                 | Apt                                                                                                                                                                                                                                                                                                                                                                                                                                                                                                                                                                                                                                                                                                                                                                                                                                                                                                                                                                                                                                                                                                                                                                                                                                                                                                                                                                                                                                                                                                                                                                                                                                                                                                                                                                                                                                                                                                                                                                                                                                                                                                                           | 7.2   | \$\$     |   |              |           | ••               | ••      | ••     | ••    | ••    |
| The Frontier West Lawrence       | Apt                                                                                                                                                                                                                                                                                                                                                                                                                                                                                                                                                                                                                                                                                                                                                                                                                                                                                                                                                                                                                                                                                                                                                                                                                                                                                                                                                                                                                                                                                                                                                                                                                                                                                                                                                                                                                                                                                                                                                                                                                                                                                                                           | 10.0  | \$\$\$   |   | ~            |           | ••••             | ••••    | ••••   | ••••  | •••   |
| The Greens At Alvamar Apartments | Apt                                                                                                                                                                                                                                                                                                                                                                                                                                                                                                                                                                                                                                                                                                                                                                                                                                                                                                                                                                                                                                                                                                                                                                                                                                                                                                                                                                                                                                                                                                                                                                                                                                                                                                                                                                                                                                                                                                                                                                                                                                                                                                                           | 8.1   | \$\$     |   |              |           | ••               | ••      | ••     | ••    | •••   |
| The Links at Kansas              | Apt                                                                                                                                                                                                                                                                                                                                                                                                                                                                                                                                                                                                                                                                                                                                                                                                                                                                                                                                                                                                                                                                                                                                                                                                                                                                                                                                                                                                                                                                                                                                                                                                                                                                                                                                                                                                                                                                                                                                                                                                                                                                                                                           | 8.2   | \$\$\$   |   | ~            | ~         | ••               | •••     | ••     | ••    | ••    |
| The Nest                         | Apt                                                                                                                                                                                                                                                                                                                                                                                                                                                                                                                                                                                                                                                                                                                                                                                                                                                                                                                                                                                                                                                                                                                                                                                                                                                                                                                                                                                                                                                                                                                                                                                                                                                                                                                                                                                                                                                                                                                                                                                                                                                                                                                           | 6.0   | \$\$\$\$ |   |              |           | ••               | ••••    | •      | •     | ••    |
| The Rockland                     | Apt                                                                                                                                                                                                                                                                                                                                                                                                                                                                                                                                                                                                                                                                                                                                                                                                                                                                                                                                                                                                                                                                                                                                                                                                                                                                                                                                                                                                                                                                                                                                                                                                                                                                                                                                                                                                                                                                                                                                                                                                                                                                                                                           | 6.0   | \$\$     |   |              |           | ••               | •       | •      | ••    | ••    |
| Tuckaway Apartments              | Apt                                                                                                                                                                                                                                                                                                                                                                                                                                                                                                                                                                                                                                                                                                                                                                                                                                                                                                                                                                                                                                                                                                                                                                                                                                                                                                                                                                                                                                                                                                                                                                                                                                                                                                                                                                                                                                                                                                                                                                                                                                                                                                                           | 8.3   | \$\$     |   |              |           | ••               | •       | •••    | •••   | ••    |
| West End Apartments              | Apt                                                                                                                                                                                                                                                                                                                                                                                                                                                                                                                                                                                                                                                                                                                                                                                                                                                                                                                                                                                                                                                                                                                                                                                                                                                                                                                                                                                                                                                                                                                                                                                                                                                                                                                                                                                                                                                                                                                                                                                                                                                                                                                           | 10.0  | \$\$     |   |              |           | •••              | ••••    | ••••   | •••   | •••   |
| Westfield Place Apartments       | Apt                                                                                                                                                                                                                                                                                                                                                                                                                                                                                                                                                                                                                                                                                                                                                                                                                                                                                                                                                                                                                                                                                                                                                                                                                                                                                                                                                                                                                                                                                                                                                                                                                                                                                                                                                                                                                                                                                                                                                                                                                                                                                                                           | 9.1   | \$\$\$   |   |              |           | ••••             | ••••    | •••    | ••••  | •••   |