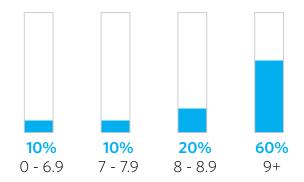

assumes no responsibility for readers' or users' interpretation of the data. The results do not in any way constitute a warranty or representation by VeryApt as to the quality, safety, or other features of a property. We encourage you to check all available sources of information about properties prior to renting.



### Where KU Law students live



99% Lawrence<1% Other</li>

## Who KU Law students live with



- 55% Alone20% Spouse/partner
- 25% Roommate (excluding spouse/ partner)

33% of KU Law students live with pets

# What type of properties KU Law students live in



50% Large property (50+ units)15% Mid-size property

6 Mid-size property (20-49 units)

**35%** Small property (2-9 units)

# What size residences KU Law students live in



### **Distribution of property ratings**



# Average rent by apartment size



### Rent vs own



### **Commute methods**



# **Rent with Confidence**

### **Time Savers**



All the information you need in a single place. Photos, prices, floor plans, maps, and amenities -VeryApt has you covered.

### **Concierge Service**



On demand rental experts that can provide apartment recommendations, set up apartment tours, and help you with your rental application - all at no extra cost.



### **Intelligent Search**



Personalized apartment recommendations based on the amenities you want, your proximity to school or work, and your desired price range.

### **Trusted Reviews**



Hundreds of verified apartment reviews from current and past tenants that help you make an informed decision about where you want to live.

### WHY WE START