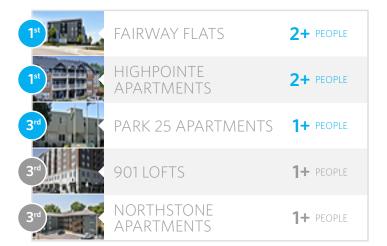

# MOST POPULAR

### The most popular buildings tend to have:

- Excellent location
  - Reasonably-priced apartments
  - Solid amenities