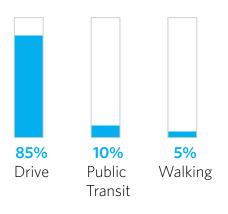

results do not in any way constitute a warranty or representation by VeryApt as to the quality, safety, or other features of a property. We encourage you to check all available sources of information about properties prior to renting.



### Where KU Law students live



99% Lawrence<1% Other</li>

## Who KU Law students live with



- 55% Alone20% Spouse/partner
- 25% Roommate (excluding spouse/ partner)

33% of KU Law students live with pets

# What type of properties KU Law students live in



50% Large property (50+ units)15% Mid-size property

6 Mid-size property (20-49 units)

**35%** Small property (2-9 units)

# What size residences KU Law students live in



### **Distribution of property ratings**



# Average rent by apartment size



### Rent vs own



### **Commute methods**



# **Rent with Confidence**

### **Time Savers**



All the information you need in a single place. Photos, prices, floor plans, maps, and amenities -VeryApt has you covered.

### **Concierge Service**



On demand rental experts that can provide apartment recommendations, set up apartment tours, and help you with your rental application - all at no extra cost.



### **Intelligent Search**



Personalized apartment recommendations based on the amenities you want, your proximity to school or work, and your desired price range.

### **Trusted Reviews**



Hundreds of verified apartment reviews from current and past tenants that help you make an informed decision about where you want to live.

### WHY WE STARTED VERYAPT

VeryApt was born from the simple realization that the small things abo