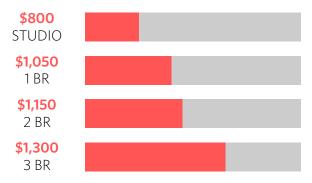

# Average rent by apartment size

**Ideal College Town** Walkable Affordable Rent Prices

1 Bedroom

MEDIAN RENTS IN LAWRENCE \$800 Studio

\$1,150 \$1,050 2 Bedroom